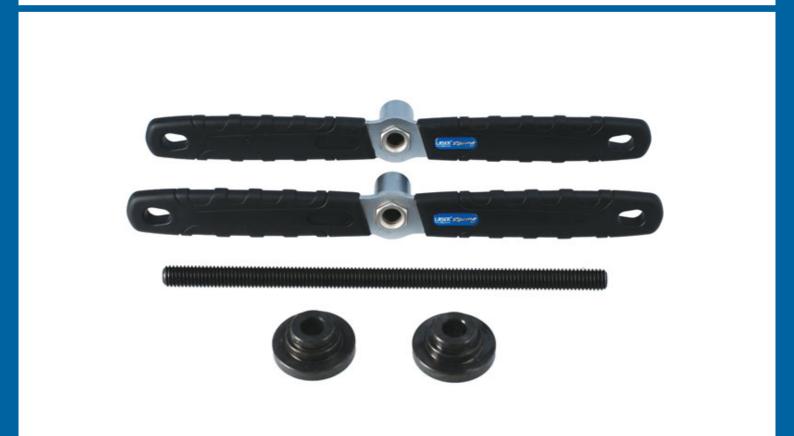

## **LTR Bottom Bracket Installation Tool**

Allows for the quick and easy installation of press fit bottom brackets without risking damage to the frame. The stepped plates clamp either side of the axle allowing the force screw to be turned, pressing the bearing cups into the bottom bracket shell. Covers a range of different bottom brackets.

## **Additional Information**

- · For the correct fitment of press-fit bottom brackets.
- Fits: BB30, BB86, BB386 and PressFit GXP®.
- Stepped plate to fit sealed bearings with inner diameters of 24mm and 30mm.
- · Comfort grip for ease of use.
- · Manufactured from chrome molybdenum.