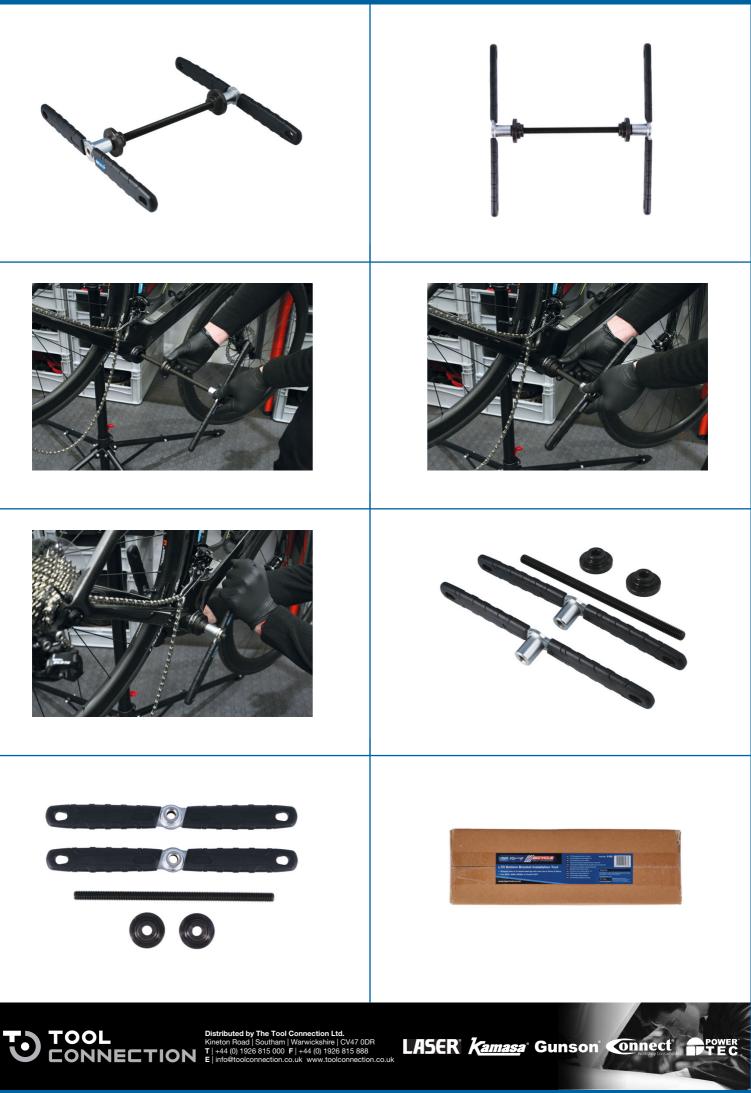

## **LTR Bottom Bracket Installation Tool**

Allows for the quick and easy installation of press fit bottom brackets without risking damage to the frame. The stepped plates clamp either side of the axle allowing the force screw to be turned, pressing the bearing cups into the bottom bracket shell. Covers a range of different bottom brackets.

## **Additional Information**

- · For the correct fitment of press-fit bottom brackets.
- Fits: BB30, BB86, BB386 and PressFit GXP®.
- Stepped plate to fit sealed bearings with inner diameters of 24mm and 30mm.
- · Comfort grip for ease of use.
- · Manufactured from chrome molybdenum.